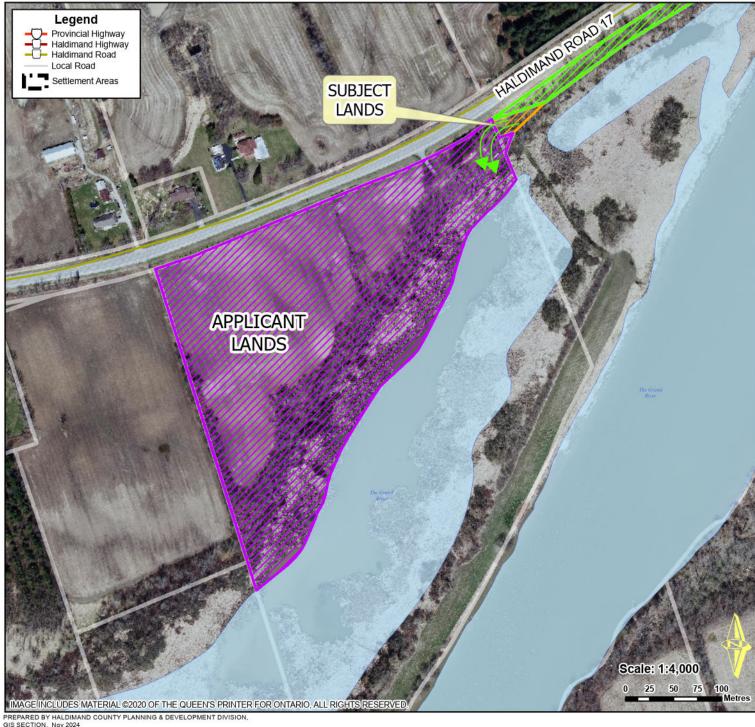

## Detail Map: Part of Road Allowance between Con 3 & 4, South of Talbot Road, Dunnville

Location:

Part of Road Allowance between Con 3 & 4 Urban Area of Dunnville

Legal Description:

NCAY CON 4 PT LOT 8

Property Assessment Number:

2810 155 004 07650 0000

Size:

0.20 Acres (Subject Lands)

Zoning:

**RH (Hamlet Residential)** 

HALDIMAND COUNTY, IT'S EMPLOYEES, OFFICERS AND AGENTS ARE NOT RESPONSIBLE FOR ANY ERRORS, OMISSIONS OR INACCURACIES WHETHER DUE TO THEIR OWN NEGLIGENCE OR OTHERWISE. DO NOT USE FOR OPERATING MAP OR DESIGN PURPOSES. ALL INFORMATION TO BE VERIFIED.