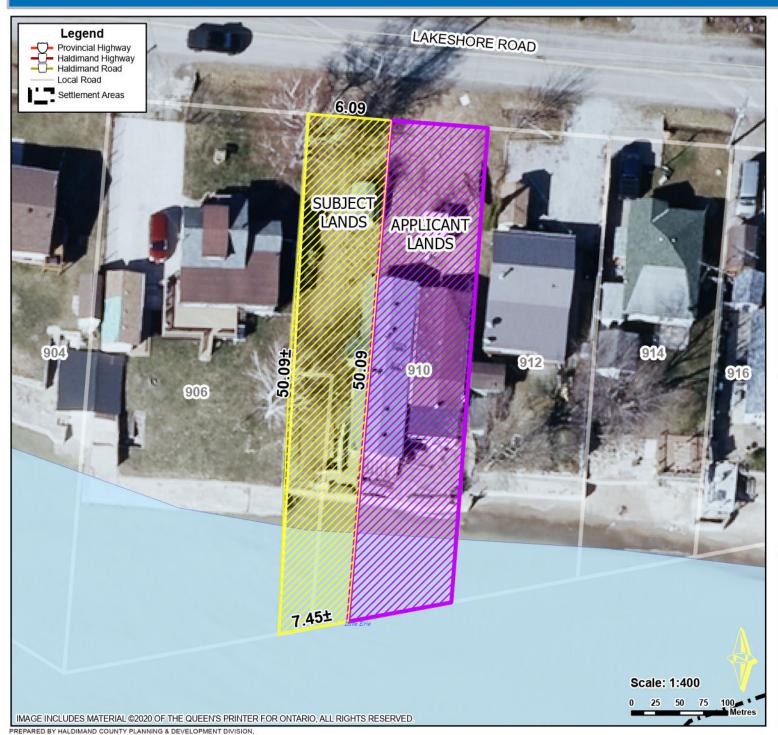

### Location:

910 LAKESHORE ROAD **GEOGRAPHIC TOWNSHIP OF RAINHAM** WARD 2

Legal Description:

RNH PLAN 8242 LOT 6 PT LANE UNREG

Property Assessment Number:

2810 158 001 0130 0000

#### Size:

Applicant Lands: Approx. 0.07 Acres Subject Lands: Approx. 0.09 Acres